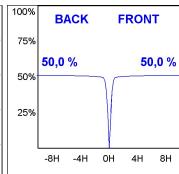

## **PHOTOMETRIC DATA:**

K11ST2523RF830NWW  $\eta$  = 100% lmax = 2200 cd/klm UTE: CIE: 98 99 100 100 100

Data according to regulations 2019/2020/EU and 2019/2015/EU