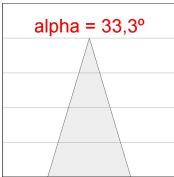

## **PHOTOMETRIC DATA:**

K11ST2523RF830NWW  $\eta$  = 100% lmax = 2200 cd/klm UTE: CIE: 98 99 100 100 100

Data according to regulations 2019/2020/EU and 2019/2015/EU