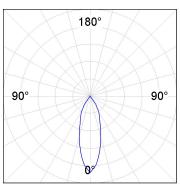

## **PHOTOMETRIC DATA:**

K11ST2523RF830NWW  $\eta$  = 100% lmax = 2200 cd/klm UTE: CIE: 98 99 100 100 100

Data according to regulations 2019/2020/EU and 2019/2015/EU