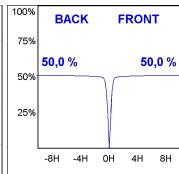

### **PHOTOMETRIC DATA:**

K11ST2523RF830NMW  $\eta$  = 100% Imax = 2200 cd/klm UTE: CIE: 98 99 100 100 100