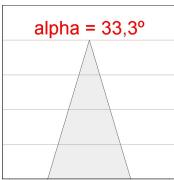

### **PHOTOMETRIC DATA:**

K11ST2523RF830NMW  $\eta$  = 100% Imax = 2200 cd/klm UTE: CIE: 98 99 100 100 100