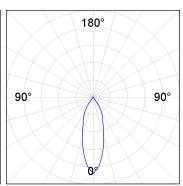

### **PHOTOMETRIC DATA:**

K11ST2523RF830NMW  $\eta$  = 100% Imax = 2200 cd/klm UTE: CIE: 98 99 100 100 100