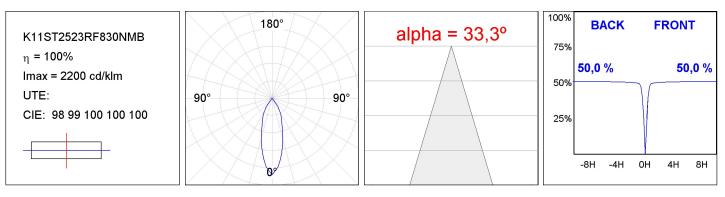

ut: | 2.208 lm                 | •к :          | 3000             |
|---------------|--------------------------|---------------|------------------|
| Plum:         | 21,6W                    | CRI :         | 80               |
| Efficacy:     | 96,3 lm/w                | R9 :          | 80               |
| UGR:          | <19                      | MacAdam:      | 3                |
| Туре:         | СОВ                      | Power Supply: | 220-240V 50/60Hz |
| LED Lifetime: | 50.000 L80 B10 (Ta=25⁰C) | Gear:         | Electronic       |
| Power:        | 19W                      |               |                  |

Light output tolerance +/- 10%

EPD

Worktitude for light

# **KOMBIC 100 SUT**

K11ST2523RF830NMB

KOMBIC 100 SUT 2500 IP23 WW RF FL MA/BK



### **PHOTOMETRIC DATA :**