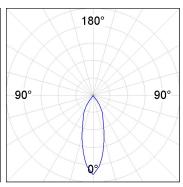

### **PHOTOMETRIC DATA:**

K11ST2523RF830NBB  $\eta$  = 100% Imax = 2279 cd/klm UTE: CIE: 100 100 100 100 100