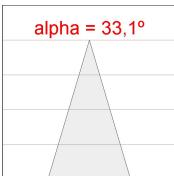

### **PHOTOMETRIC DATA:**

K11ST2523RF830NBB  $\eta$  = 100% Imax = 2279 cd/klm UTE: CIE: 100 100 100 100 100