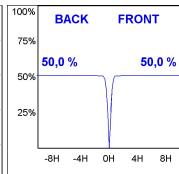

### **PHOTOMETRIC DATA:**

K11ST2523RF830NBB  $\eta$  = 100% Imax = 2279 cd/klm UTE: CIE: 100 100 100 100 100