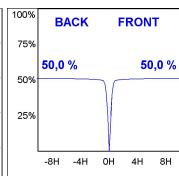

## **PHOTOMETRIC DATA:**

K11ST2523RF830DWW  $\eta$  = 100% Imax = 2200 cd/klm UTE: CIE: 98 99 100 100 100