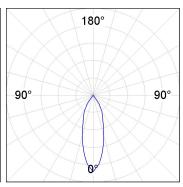

## **PHOTOMETRIC DATA:**

K11ST2523RF830DWW  $\eta$  = 100% Imax = 2200 cd/klm UTE: CIE: 98 99 100 100 100