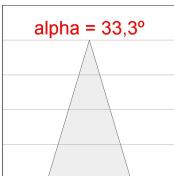

## **PHOTOMETRIC DATA:**

K11ST2523RF830DWW  $\eta$  = 100% Imax = 2200 cd/klm UTE: CIE: 98 99 100 100 100