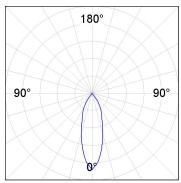

### **PHOTOMETRIC DATA:**

$$\label{eq:harmonic} \begin{split} &\text{K11ST2523RF830DWB} \\ &\eta = 100\% \\ &\text{Imax} = 2200 \text{ cd/klm} \\ &\text{UTE:} \\ &\text{CIE: } 98 \text{ } 99 \text{ } 100 \text{ } 100 \text{ } 100 \end{split}$$