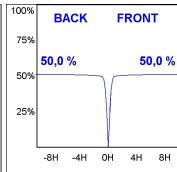

### **PHOTOMETRIC DATA:**

$$\label{eq:harmonic} \begin{split} &\text{K11ST2523RF830DWB} \\ &\eta = 100\% \\ &\text{Imax} = 2200 \text{ cd/klm} \\ &\text{UTE:} \\ &\text{CIE: } 98 \text{ } 99 \text{ } 100 \text{ } 100 \text{ } 100 \end{split}$$