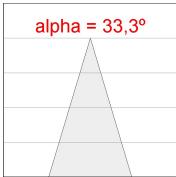

### **PHOTOMETRIC DATA:**

$$\label{eq:harmonic} \begin{split} &\text{K11ST2523RF830DWB} \\ &\eta = 100\% \\ &\text{Imax} = 2200 \text{ cd/klm} \\ &\text{UTE:} \\ &\text{CIE: } 98 \text{ } 99 \text{ } 100 \text{ } 100 \text{ } 100 \end{split}$$