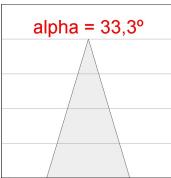

### **PHOTOMETRIC DATA:**

K11ST2523RF830DMB  $\eta$  = 100% Imax = 2200 cd/klm UTE: CIE: 98 99 100 100 100