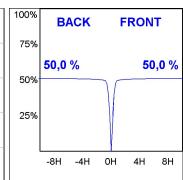

### **PHOTOMETRIC DATA:**

K11ST2523RF830DMB  $\eta$  = 100% Imax = 2200 cd/klm UTE: CIE: 98 99 100 100 100