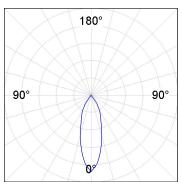

### **PHOTOMETRIC DATA:**

K11ST2523RF830DMB  $\eta$  = 100% Imax = 2200 cd/klm UTE: CIE: 98 99 100 100 100