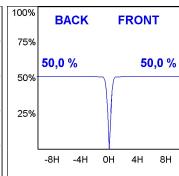

## **PHOTOMETRIC DATA:**

K11ST2523RF830DBW  $\eta$  = 100% Imax = 2279 cd/klm UTE: CIE: 100 100 100 100 100