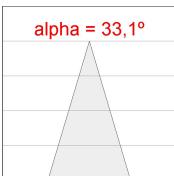

## **PHOTOMETRIC DATA:**

K11ST2523RF830DBW  $\eta$  = 100% Imax = 2279 cd/klm UTE: CIE: 100 100 100 100 100