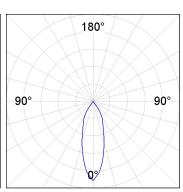

## **PHOTOMETRIC DATA:**

K11ST2523RF830DBW  $\eta$  = 100% Imax = 2279 cd/klm UTE: CIE: 100 100 100 100 100