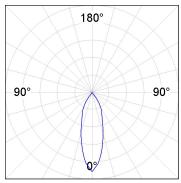

## **PHOTOMETRIC DATA:**

K11ST2523RF830DBB  $_{\eta}$  = 100%  $_{lmax}$  = 2279 cd/klm UTE: CIE: 100 100 100 100 100