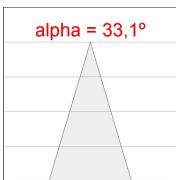

## **PHOTOMETRIC DATA:**

K11ST2523RF830DBB  $_{\eta}$  = 100%  $_{lmax}$  = 2279 cd/klm UTE: CIE: 100 100 100 100 100