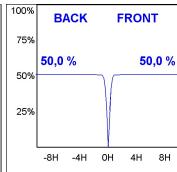

## **PHOTOMETRIC DATA:**

K11ST2523RF830DBB  $_{\eta}$  = 100%  $_{lmax}$  = 2279 cd/klm UTE: CIE: 100 100 100 100 100