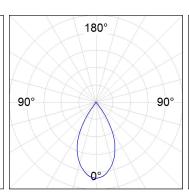

#### **PHOTOMETRIC DATA:**

 $K11ST2040WFWB4NWW $$\eta = 100\%$$$ Imax = 1311 cd/klm$ 

UTE: 1,00A

CIE: 95 98 99 100 100