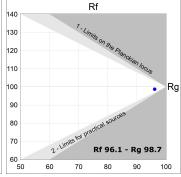

|  |  |  |  |
|                    |                                         |  |  |  |  |
|                    |                                         |  |  |  |  |
|                    |                                         |  |  |  |  |
|                    |                                         |  |  |  |  |
|                    |                                         |  |  |  |  |
|                    |                                         |  |  |  |  |
|                    |                                         |  |  |  |  |

# **KOMBIC 100 SUT**



K11ST2040WFWB4NWW

# KOMBIC 100 SUT 1800 IP40 WBN WFL WH/WH.

#### **PHOTOMETRIC DATA:**

 $K11ST2040WFWB4NWW $$\eta = 100\%$$$ Imax = 1311 cd/klm$ 

UTE: 1,00A

CIE: 95 98 99 100 100