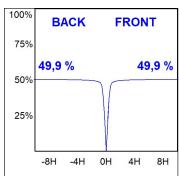

#### **PHOTOMETRIC DATA:**

 $K11ST2040WFWB4NWW $$\eta = 100\%$$$ Imax = 1311 cd/klm$ 

UTE: 1,00A

CIE: 95 98 99 100 100