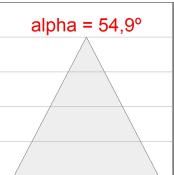

#### **PHOTOMETRIC DATA:**

 $K11ST2040WFWB4NWW $$\eta = 100\%$$$ Imax = 1311 cd/klm$ 

UTE: 1,00A

CIE: 95 98 99 100 100