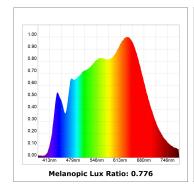

|  |  |  |  |
|                    |                                         |  |  |  |  |
|                    |                                         |  |  |  |  |
|                    |                                         |  |  |  |  |
|                    |                                         |  |  |  |  |
|                    |                                         |  |  |  |  |
|                    |                                         |  |  |  |  |
|                    |                                         |  |  |  |  |

# **KOMBIC 100 SUT**



K11ST2040WFWB4NWW

# KOMBIC 100 SUT 1800 IP40 WBN WFL WH/WH.

#### **PHOTOMETRIC DATA:**

 $K11ST2040WFWB4NWW $$\eta = 100\%$$$ Imax = 1311 cd/klm$ 

UTE: 1,00A

CIE: 95 98 99 100 100