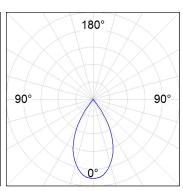

#### **PHOTOMETRIC DATA:**

K11ST2040WFWB4DBB  $\eta$  = 100% Imax = 1368 cd/klm UTE:

CIE: 99 100 100 100 100