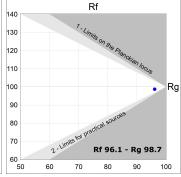

#### **PHOTOMETRIC DATA:**

K11ST2040WFWB4DBB  $\eta$  = 100% Imax = 1368 cd/klm UTE:

CIE: 99 100 100 100 100