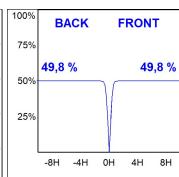

#### **PHOTOMETRIC DATA:**

K11ST2040WFWB4DBB  $\eta$  = 100% Imax = 1368 cd/klm UTE:

CIE: 99 100 100 100 100