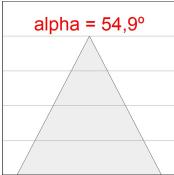

#### **PHOTOMETRIC DATA:**

K11ST2040WFWB4DBB  $\eta$  = 100% Imax = 1368 cd/klm UTE:

CIE: 99 100 100 100 100