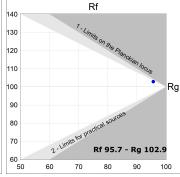

#### **PHOTOMETRIC DATA:**

K11ST2040WFWB3NWB  $\eta$  = 100%

Imax = 1311 cd/klm

UTE: 1,00A

CIE: 95 98 99 100 100