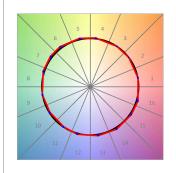

#### **PHOTOMETRIC DATA:**

K11ST2040WFWB3NWB  $\eta$  = 100%

Imax = 1311 cd/klm

UTE: 1,00A

CIE: 95 98 99 100 100