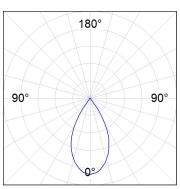

#### **PHOTOMETRIC DATA:**

K11ST2040WFWB3NWB  $\eta$  = 100%

Imax = 1311 cd/klm

UTE: 1,00A

CIE: 95 98 99 100 100