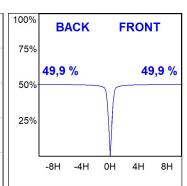

#### **PHOTOMETRIC DATA:**

K11ST2040WFWB3NWB  $\eta$  = 100%

Imax = 1311 cd/klm

UTE: 1,00A

CIE: 95 98 99 100 100