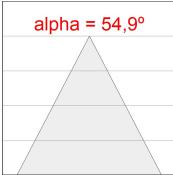

#### **PHOTOMETRIC DATA:**

K11ST2040WFWB3NWB  $\eta$  = 100%

Imax = 1311 cd/klm

UTE: 1,00A

CIE: 95 98 99 100 100