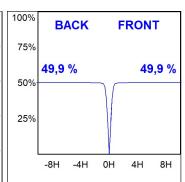

#### **PHOTOMETRIC DATA:**

K11ST2040WFWB3NMB  $\eta$  = 100% Imax = 1355 cd/klm UTE:

CIE: 98 100 100 100 100