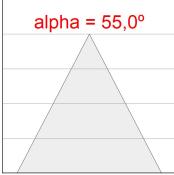

#### **PHOTOMETRIC DATA:**

K11ST2040WFWB3NMB  $\eta$  = 100% Imax = 1355 cd/klm UTE:

CIE: 98 100 100 100 100