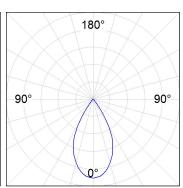

#### **PHOTOMETRIC DATA:**

K11ST2040WFWB3NMB  $\eta$  = 100% Imax = 1355 cd/klm UTE:

CIE: 98 100 100 100 100