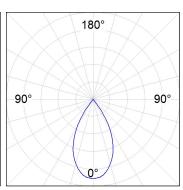

#### **PHOTOMETRIC DATA:**

K11ST2040WFWB3NBW  $\eta$  = 100% Imax = 1368 cd/klm UTE:

CIE: 99 100 100 100 100