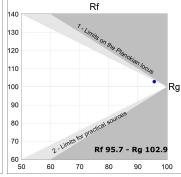

#### **PHOTOMETRIC DATA:**

K11ST2040WFWB3NBW  $\eta$  = 100% Imax = 1368 cd/klm UTE:

CIE: 99 100 100 100 100