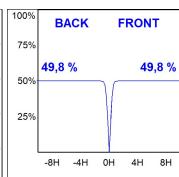

#### **PHOTOMETRIC DATA:**

K11ST2040WFWB3NBW  $\eta$  = 100% Imax = 1368 cd/klm UTE:

CIE: 99 100 100 100 100