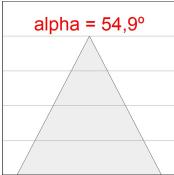

#### **PHOTOMETRIC DATA:**

K11ST2040WFWB3NBW  $\eta$  = 100% Imax = 1368 cd/klm UTE:

CIE: 99 100 100 100 100