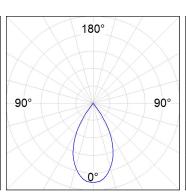

#### **PHOTOMETRIC DATA:**

K11ST2040WFWB3DBB  $\eta$  = 100% Imax = 1368 cd/klm UTE:

CIE: 99 100 100 100 100