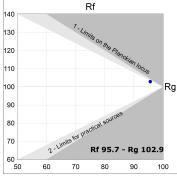

#### **PHOTOMETRIC DATA:**

K11ST2040WFWB3DBB  $\eta$  = 100% Imax = 1368 cd/klm UTE:

CIE: 99 100 100 100 100