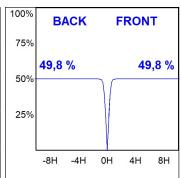

#### **PHOTOMETRIC DATA:**

K11ST2040WFWB3DBB  $\eta$  = 100% Imax = 1368 cd/klm UTE:

CIE: 99 100 100 100 100