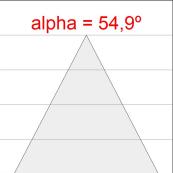

#### **PHOTOMETRIC DATA:**

K11ST2040WFWB3DBB  $\eta$  = 100% Imax = 1368 cd/klm UTE:

CIE: 99 100 100 100 100