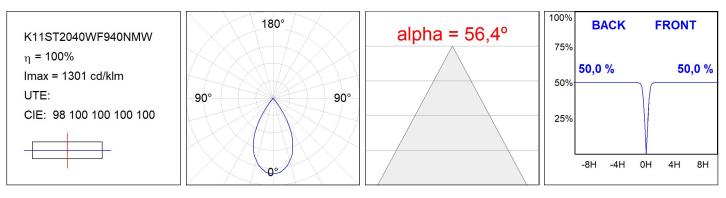

## **TECHNICAL SPECIFICATIONS:**

| Light output: | 1.631 lm                 | <b>°K</b> : | 4000 |
|---------------|--------------------------|-------------|------|
| Plum:         | 20,3W                    | CRI :       | 90   |
| Efficacy:     | 80,3 lm/w                | R9 :        | 66   |
| UGR:          | <19                      |             |      |
| Туре:         | СОВ                      |             |      |
| LED Lifetime: | 50.000 L80 B10 (Ta=25°C) |             |      |