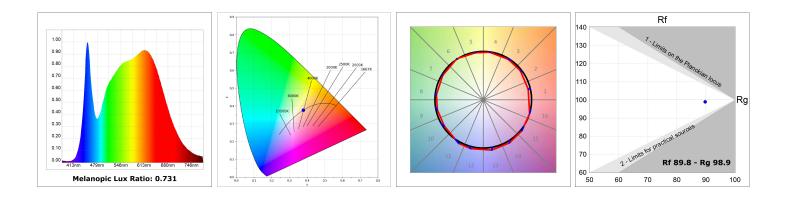

## **TECHNICAL SPECIFICATIONS:**

| Light output: | 1.631 lm                 | °К:   | 4000 |
|---------------|--------------------------|-------|------|
| Plum:         | 20,3W                    | CRI : | 90   |
| Efficacy:     | 80,3 lm/w                | R9 :  | 66   |
| UGR:          | <19                      |       |      |
| Туре:         | СОВ                      |       |      |
| LED Lifetime: | 50.000 L80 B10 (Ta=25ºC) |       |      |