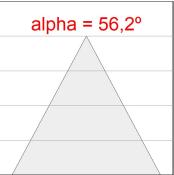

#### **PHOTOMETRIC DATA:**

K11ST2040WF940NBW  $\eta$  = 100% Imax = 1327 cd/klm UTE:

CIE: 99 100 100 100 100