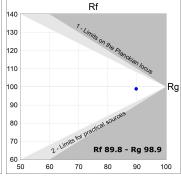

|  |
|                                        | PECIFICATIONS:                 | <b>º</b> K∶   | 4000       |  |
| TECHNICAL SF<br>Light output:<br>Plum: |                                | ºK :<br>CRI : | 4000<br>90 |  |
| Light output:                          | 1.552 lm                       |               |            |  |
| Light output:<br>Plum:                 | 1.552 lm<br>20,3W              | CRI:          | 90         |  |
| Light output:<br>Plum:<br>Efficacy:    | 1.552 lm<br>20,3W<br>76,4 lm/w | CRI:          | 90         |  |



Light output tolerance +/- 10%

# **KOMBIC 100 SUT**



K11ST2040WF940NBW

# KOMBIC 100 SUT 2000 IP40 9NW WFL BK/WH.

#### **PHOTOMETRIC DATA:**

K11ST2040WF940NBW  $\eta$  = 100% Imax = 1327 cd/klm UTE:

CIE: 99 100 100 100 100