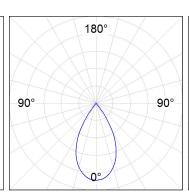

#### **PHOTOMETRIC DATA:**

K11ST2040WF940NBW  $\eta$  = 100% Imax = 1327 cd/klm UTE:

CIE: 99 100 100 100 100