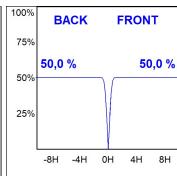

#### **PHOTOMETRIC DATA:**

K11ST2040WF940NBW  $\eta$  = 100% Imax = 1327 cd/klm UTE:

CIE: 99 100 100 100 100