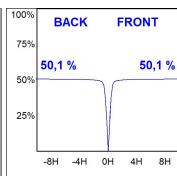

## **PHOTOMETRIC DATA:**

K11ST2040WF940DWW

 $\eta$  = 100%

Imax = 1265 cd/klm

UTE: 1,00A

CIE: 95 99 100 100 100