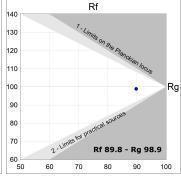

# **TECHNICAL SPECIFICATIONS:**

 Light output:
 1.640 lm
 °K:
 4000

 Plum:
 20,3W
 CRI:
 90

 Efficacy:
 80,7 lm/w
 R9:
 66

**UGR:** <19 **Type:** COB

**LED Lifetime:** 50.000 L80 B10 (Ta=25°C)

Light output tolerance +/- 10%