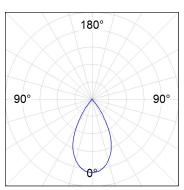

## **PHOTOMETRIC DATA:**

K11ST2040WF940DWW

 $\eta$  = 100%

Imax = 1265 cd/klm

UTE: 1,00A

CIE: 95 99 100 100 100