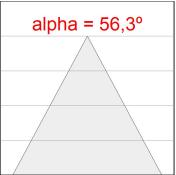

# **TECHNICAL SPECIFICATIONS:**

 Light output:
 1.640 lm
 °K:
 4000

 Plum:
 20,3W
 CRI:
 90

 Efficacy:
 80,7 lm/w
 R9:
 66

**UGR:** <19 **Type:** COB

**LED Lifetime:** 50.000 L80 B10 (Ta=25°C)

Light output tolerance +/- 10%