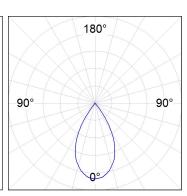

## **PHOTOMETRIC DATA:**

K11ST2040WF940DMB  $\eta$  = 100% lmax = 1301 cd/klmUTE: CIE: 98 100 100 100 100