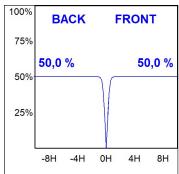

## **PHOTOMETRIC DATA:**

K11ST2040WF940DMB  $\eta$  = 100% lmax = 1301 cd/klmUTE: CIE: 98 100 100 100 100