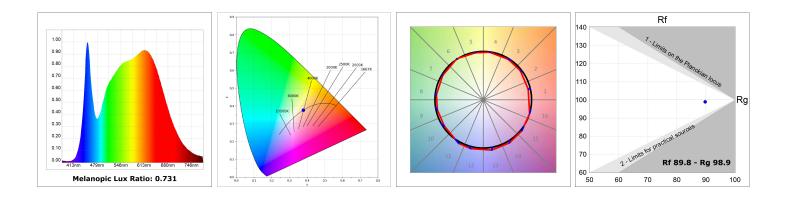

## **TECHNICAL SPECIFICATIONS:**

| Light output: | 1.552 lm                 | ⁰К:   | 4000 |
|---------------|--------------------------|-------|------|
| Plum:         | 20,3W                    | CRI : | 90   |
| Efficacy:     | 76,4 lm/w                | R9 :  | 66   |
| UGR:          | <19                      |       |      |
| Туре:         | СОВ                      |       |      |
| LED Lifetime: | 50.000 L80 B10 (Ta=25°C) |       |      |

## **PHOTOMETRIC DATA :**

LAMP reserves the right to change the technical specifications of their products. These changes will allow the continual improvement of the products and will also ensure the conformity to current legal changes. Updated information is always available in our website www.lamp.es