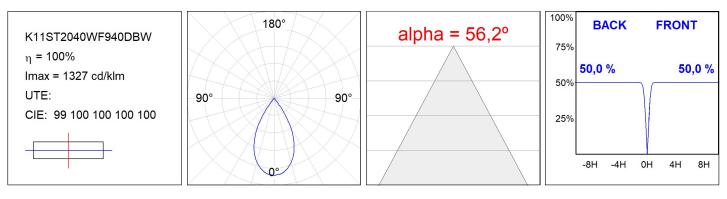

## **TECHNICAL SPECIFICATIONS:**

| Light output: | 1.552 lm                 | ⁰К:   | 4000 |
|---------------|--------------------------|-------|------|
| Plum:         | 20,3W                    | CRI : | 90   |
| Efficacy:     | 76,4 lm/w                | R9 :  | 66   |
| UGR:          | <19                      |       |      |
| Туре:         | СОВ                      |       |      |
| LED Lifetime: | 50.000 L80 B10 (Ta=25°C) |       |      |

## **PHOTOMETRIC DATA :**

LAMP reserves the right to change the technical specifications of their products. These changes will allow the continual improvement of the products and will also ensure the conformity to current legal changes. Updated information is always available in our website www.lamp.es