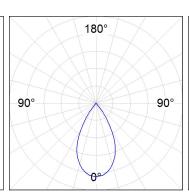

#### **PHOTOMETRIC DATA:**

K11ST2040WF930NWB  $\eta$  = 100% Imax = 1265 cd/klm

UTE: 1,00A

CIE: 95 99 100 100 100