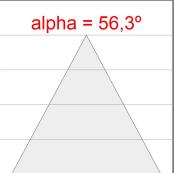

#### **PHOTOMETRIC DATA:**

K11ST2040WF930NWB  $\eta$  = 100% Imax = 1265 cd/klm

UTE: 1,00A

CIE: 95 99 100 100 100