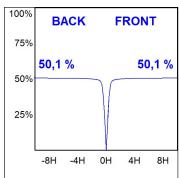

#### **PHOTOMETRIC DATA:**

K11ST2040WF930NWB  $\eta$  = 100% Imax = 1265 cd/klm

UTE: 1,00A

CIE: 95 99 100 100 100