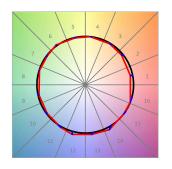

#### **PHOTOMETRIC DATA:**

K11ST2040WF930NWB  $\eta$  = 100% Imax = 1265 cd/klm

UTE: 1,00A

CIE: 95 99 100 100 100