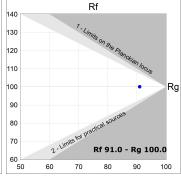

#### **PHOTOMETRIC DATA:**

K11ST2040WF930NMB  $\eta$  = 100% lmax = 1301 cd/klmUTE: CIE: 98 100 100 100 100