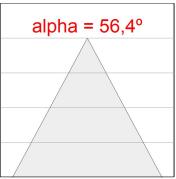

#### **PHOTOMETRIC DATA:**

K11ST2040WF930NMB  $\eta$  = 100% lmax = 1301 cd/klmUTE: CIE: 98 100 100 100 100