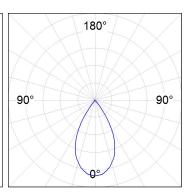

#### **PHOTOMETRIC DATA:**

K11ST2040WF930NMB  $\eta$  = 100% lmax = 1301 cd/klmUTE: CIE: 98 100 100 100 100