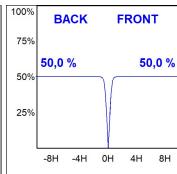

#### **PHOTOMETRIC DATA:**

K11ST2040WF930NMB  $\eta$  = 100% lmax = 1301 cd/klmUTE: CIE: 98 100 100 100 100