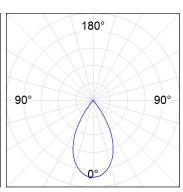

#### **PHOTOMETRIC DATA:**

K11ST2040WF930NBB  $\eta$  = 100% Imax = 1327 cd/klm UTE:

CIE: 99 100 100 100 100