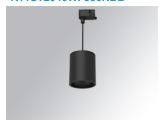

#### **KOMBIC 100 SUT**

#### K11ST2040WF930NBB

#### KOMBIC 100 SUT 2000 IP40 9WW WFL BK/BK.

#### Description:

Suspended track mounting downlight model KOMBIC 100 SUT by Lamp brand. Body made of black aluminum extrusion with reflector made of recycled polycarbonate R-PC FR WHITE TM non-brominated flame retardant additive. Flammability grade V0 according to UL94. Black interior reflector. Heatsink made of die-cast aluminium. COB LED, colour temperature 3000K with CRI90. Luminaire with electronic wiring included. Insolation Class I. Lifetime: 50.000 L70 B10. With IP40 degree of protection. Group 0 photobiological safety. With Wide Flood optics to achieve a controlled light distribution and low glare level, less than UGR 17. Environmental Product Declaration - EPD®available, according to UNE-EN ISO 9001:2015 and UNE-EN ISO 14001:2015.

Finish: Matte black RAL 9011

Installation: Suspended