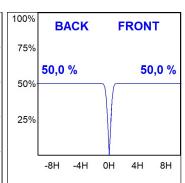

#### **PHOTOMETRIC DATA:**

K11ST2040WF930NBB  $\eta$  = 100% Imax = 1327 cd/klm UTE:

CIE: 99 100 100 100 100