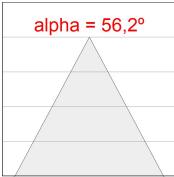

#### **PHOTOMETRIC DATA:**

K11ST2040WF930NBB  $\eta$  = 100% Imax = 1327 cd/klm UTE:

CIE: 99 100 100 100 100