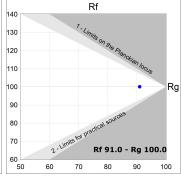

#### **TECHNICAL SPECIFICATIONS:**

Light output: 1.472 lm °K: 3000 Plum: 20,3W CRI: 90 Efficacy: 72,5 lm/w 60 R9: UGR: <19 MacAdam: 3

Type: СОВ Power Supply: 220-240V 50/60Hz

LED Lifetime: 50.000 L80 B10 (Ta=25°C) Gear: Electronic