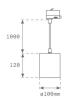

#### **TECHNICAL SPECIFICATIONS:**

Light output: 1.472 lm °K: 3000 Plum: 20,3W CRI: 90 Efficacy: 72,5 lm/w 60 R9: UGR: <19 MacAdam: 3

Type: СОВ Power Supply: 220-240V 50/60Hz

LED Lifetime: 50.000 L80 B10 (Ta=25°C) Gear: Electronic

18W Power:

#### Light output tolerance +/- 10%