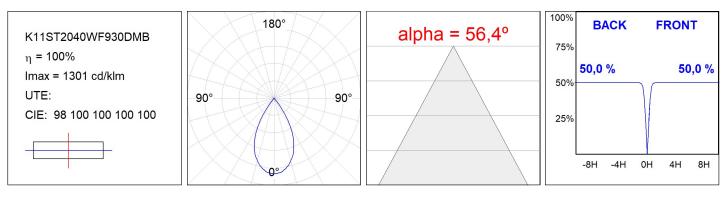

## **KOMBIC 100 SUT**

K11ST2040WF930DMB

Finish: metalized polycarbonate mate

## **TECHNICAL SPECIFICATIONS:**

| Light output: | 1.547 lm                 | ⁰K :  | 3000 |
|---------------|--------------------------|-------|------|
| Plum:         | 20,3W                    | CRI : | 90   |
| Efficacy:     | 76,2 lm/w                | R9 :  | 60   |
| UGR:          | <19                      |       |      |
| Туре:         | СОВ                      |       |      |
| LED Lifetime: | 50.000 L80 B10 (Ta=25°C) |       |      |

## **PHOTOMETRIC DATA :**

LAMP reserves the right to change the technical specifications of their products. These changes will allow the continual improvement of the products and will also ensure the conformity to current legal changes. Updated information is always available in our website www.lamp.es