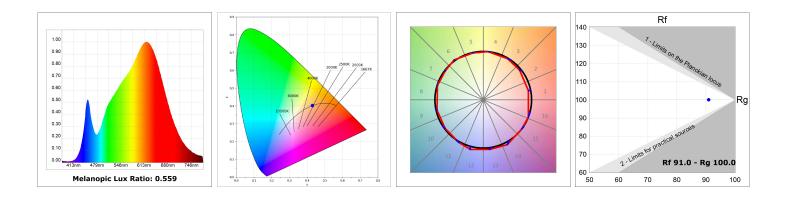

## **TECHNICAL SPECIFICATIONS:**

| Light output: | 1.547 lm                 | ⁰K :  | 3000 |
|---------------|--------------------------|-------|------|
| Plum:         | 20,3W                    | CRI : | 90   |
| Efficacy:     | 76,2 lm/w                | R9 :  | 60   |
| UGR:          | <19                      |       |      |
| Туре:         | СОВ                      |       |      |
| LED Lifetime: | 50.000 L80 B10 (Ta=25°C) |       |      |

## **PHOTOMETRIC DATA :**

LAMP reserves the right to change the technical specifications of their products. These changes will allow the continual improvement of the products and will also ensure the conformity to current legal changes. Updated information is always available in our website www.lamp.es