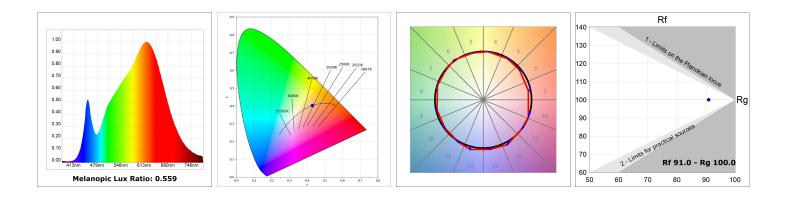

## **TECHNICAL SPECIFICATIONS:**

| Light output: | 1.472 lm                 | ٥K :  | 3000 |
|---------------|--------------------------|-------|------|
| Plum:         | 20,3W                    | CRI : | 90   |
| Efficacy:     | 72,5 lm/w                | R9 :  | 60   |
| UGR:          | <19                      |       |      |
| Туре:         | СОВ                      |       |      |
| LED Lifetime: | 50.000 L80 B10 (Ta=25°C) |       |      |

## **PHOTOMETRIC DATA :**

LAMP reserves the right to change the technical specifications of their products. These changes will allow the continual improvement of the products and will also ensure the conformity to current legal changes. Updated information is always available in our website www.lamp.es