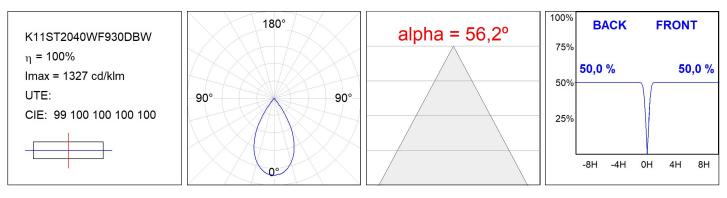

## **TECHNICAL SPECIFICATIONS:**

| Light output: | 1.472 lm                 | ٥K :  | 3000 |
|---------------|--------------------------|-------|------|
| Plum:         | 20,3W                    | CRI : | 90   |
| Efficacy:     | 72,5 lm/w                | R9 :  | 60   |
| UGR:          | <19                      |       |      |
| Туре:         | СОВ                      |       |      |
| LED Lifetime: | 50.000 L80 B10 (Ta=25°C) |       |      |

## **PHOTOMETRIC DATA :**

LAMP reserves the right to change the technical specifications of their products. These changes will allow the continual improvement of the products and will also ensure the conformity to current legal changes. Updated information is always available in our website www.lamp.es