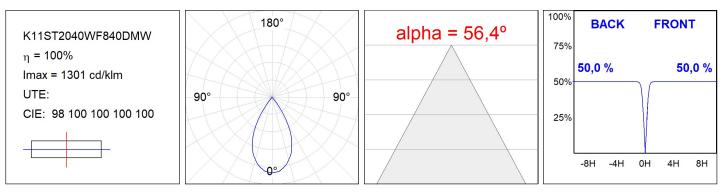

## PHOTOMETRIC DATA :

#### **TECHNICAL SPECIFICATIONS:**

| Lig  | ht output:  | 1.351 lm                 | ⁰К:           | 4000             |
|------|-------------|--------------------------|---------------|------------------|
| Plu  | ım:         | 14,8W                    | CRI :         | 80               |
| Effi | icacy:      | 91,3 lm/w                | MacAdam:      | 3                |
| UG   | R:          | <19                      | Power Supply: | 220-240V 50/60Hz |
| Тур  | be:         | СОВ                      | Gear:         | Adjustable DALI  |
| LEI  | D Lifetime: | 50.000 L80 B10 (Ta=25°C) |               |                  |
| Po   | wer:        | 12W                      |               |                  |