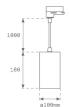

### KOMBIC 100 SUT 2000 IP40 NW WFL DA MA/WH

#### Description:

Finish:

Suspended track mounting downlight model KOMBIC 100 SUT by Lamp brand. Body made of white aluminum extrusion with reflector made of recycled polycarbonate R-PC FR WHITE TM non-brominated flame retardant additive. Flammability grade V0 according to UL94. Matte metallic interior reflector . Heatsink made of die-cast aluminium. COB LED, colour temperature 4000K with CRI80. Luminaire with electronic wiring Dali included. Insolation Class I. Lifetime: 50.000 L80 B10. With IP40 degree of protection. Group 0 photobiological safety. With Wide Flood optics to achieve a controlled light distribution and low glare level, less than UGR 17. Environmental Product Declaration - EPD®available, according to UNE-EN ISO 9001:2015 and UNE-EN ISO 14001:2015.

metalized polycarbonate mate

Installation: Suspended