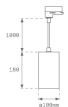

#### **Description:**

Finish:

Suspended track mounting downlight model KOMBIC 100 SUT by Lamp brand. Body made of black aluminum extrusion with reflector made of recycled polycarbonate R-PC FR WHITE TM non-brominated flame retardant additive. Flammability grade V0 according to UL94. Matte metallic interior reflector . Heatsink made of die-cast aluminium. COB LED, colour temperature 4000K with CRI80. Luminaire with electronic wiring Dali included. Insolation Class I. Lifetime: 50.000 L80 B10. With IP40 degree of protection. Group 0 photobiological safety. With Wide Flood optics to achieve a controlled light distribution and low glare level, less than UGR 17. Environmental Product Declaration - EPD®available, according to UNE-EN ISO 9001:2015 and UNE-EN ISO 14001:2015.

metalized polycarbonate mate

Installation: Suspended

#### **TECHNICAL SPECIFICATIONS:**

| Light ou | tput:  | 1.351 lm                 | °K :          | 4000             |
|----------|--------|--------------------------|---------------|------------------|
| Plum:    |        | 14,8W                    | CRI :         | 80               |
| Efficacy | :      | 91,3 lm/w                | MacAdam:      | 3                |
| UGR:     |        | <19                      | Power Supply: | 220-240V 50/60Hz |
| Type:    |        | COB                      | Gear:         | Adjustable DALI  |
| LED Life | etime: | 50.000 L80 B10 (Ta=25°C) |               |                  |
| Power:   |        | 12W                      |               |                  |