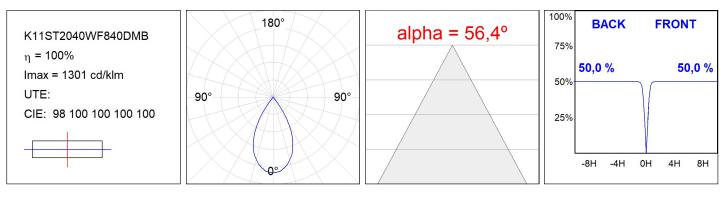

| Power Supply: | 220-240V 50/60Hz |
| Type:    |        | COB                      | Gear:         | Adjustable DALI  |
| LED Life | etime: | 50.000 L80 B10 (Ta=25°C) |               |                  |
| Power:   |        | 12W                      |               |                  |

#### Light output tolerance +/- 10%



## **CUSTOM MADE OPTIONS:**



LAMP reserves the right to change the technical specifications of their products. These changes will allow the continual improvement of the products and will also ensure the conformity to current legal changes. Updated information is always available in our website www.lamp.es Worktitude for light

## KOMBIC 100 SUT



TECHNICAL DATA ON REVIEW

K11ST2040WF840DMB KOMBIC 100 SUT 2000 IP40 NW WFL DA MA/BK

## **PHOTOMETRIC DATA :**