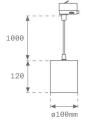

Finish: Matte white RAL 9010

Installation: Suspended

#### **TECHNICAL SPECIFICATIONS:**

| Light output: | 1.286 lm                    | °K :          | 3000             |
|---------------|-----------------------------|---------------|------------------|
| Plum:         | 10W                         | CRI :         | 80               |
| Efficacy:     | 128,6 lm/w                  | MacAdam:      | 3                |
| UGR:          | <19                         | Power Supply: | 220-240V 50/60Hz |
| Туре:         | СОВ                         | Gear:         | Electronic       |
| LED Lifetime: | >100.000h L90 B10 (Ta=25°C) |               |                  |
| Power:        | 8,5W                        |               |                  |