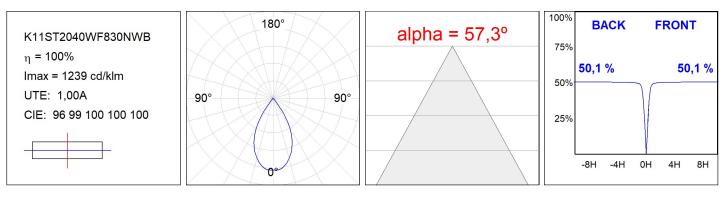

| <19                         | Power Supply: | 220-240V 50/60Hz |
| Туре:         | СОВ                         | Gear:         | Electronic       |
| LED Lifetime: | >100.000h L90 B10 (Ta=25°C) |               |                  |
| Power:        | 8,5W                        |               |                  |

## Light output tolerance +/- 10%



# CUSTOM MADE OPTIONS:



LAMP reserves the right to change the technical specifications of their products. These changes will allow the continual improvement of the products and will also ensure the conformity to current legal changes. Updated information is always available in our website www.lamp.es Worktitude for light

# **KOMBIC 100 SUT**

K11ST2040WF830NWB

KOMBIC 100 SUT 2000 IP40 WW WFL WH/BK.



## **PHOTOMETRIC DATA :**