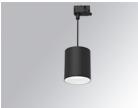

# KOMBIC 100 SUT

## K11ST2040WF830NWB

# KOMBIC 100 SUT 2000 IP40 WW WFL WH/BK.

#### **Description:**

Suspended track mounting downlight model KOMBIC 100 SUT by Lamp brand. Body made of black aluminum extrusion with reflector made of recycled polycarbonate R-PC FR WHITE TM non-brominated flame retardant additive. Flammability grade V0 according to UL94. White interior reflector. Heatsink made of die-cast aluminium. COB LED, colour temperature 3000K with CRI80. Luminaire with electronic wiring included. Insolation Class I. Lifetime: 50.000 L80 B10. With IP40 degree of protection. Group 0 photobiological safety. With Wide Flood optics to achieve a controlled light distribution and low UGR<19. Environmental Product Declaration - EPD®available, according to UNE-EN ISO 9001:2015 and UNE-EN ISO 14001:2015.

Finish: Matte white RAL 9010

Installation: Suspended