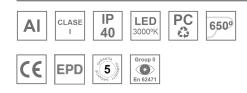

#### **Description:**

Suspended track mounting downlight model KOMBIC 100 SUT by Lamp brand. Body made of black aluminum extrusion with reflector made of recycled polycarbonate R-PC FR WHITE TM non-brominated flame retardant additive. Flammability grade V0 according to UL94. White interior reflector. Heatsink made of die-cast aluminium. COB LED, colour temperature 3000K with CRI80. Luminaire with electronic wiring included. Insolation Class I. Lifetime: 50.000 L80 B10. With IP40 degree of protection. Group 0 photobiological safety. With Wide Flood optics to achieve a controlled light distribution and low UGR<19. Environmental Product Declaration - EPD®available, according to UNE-EN ISO 9001:2015 and UNE-EN ISO 14001:2015.

#### **TECHNICAL SPECIFICATIONS:**

| Light output: | 1.286 lm                    | °K :          | 3000             |
|---------------|-----------------------------|---------------|------------------|
| Plum:         | 10W                         | CRI :         | 80               |
| Efficacy:     | 128,6 lm/w                  | MacAdam:      | 3                |
| UGR:          | <19                         | Power Supply: | 220-240V 50/60Hz |
| Туре:         | СОВ                         | Gear:         | Electronic       |
| LED Lifetime: | >100.000h L90 B10 (Ta=25°C) |               |                  |
| Power:        | 8,5W                        |               |                  |