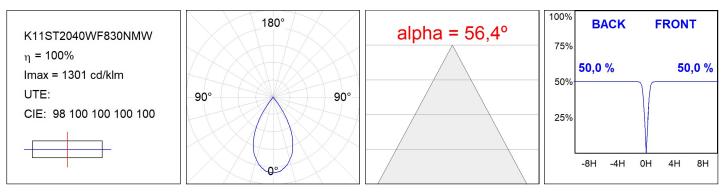

## **PHOTOMETRIC DATA :**

#### **TECHNICAL SPECIFICATIONS:**

| Light output: | 1.268 lm                 | °K :          | 3000             |
|---------------|--------------------------|---------------|------------------|
| Plum:         | 14,5W                    | CRI :         | 80               |
| Efficacy:     | 87,4 lm/w                | MacAdam:      | 3                |
| UGR:          | <19                      | Power Supply: | 220-240V 50/60Hz |
| Туре:         | COB                      | Gear:         | Electronic       |
| LED Lifetime: | 50.000 L80 B10 (Ta=25°C) |               |                  |
| Power:        | 12W                      |               |                  |

### Light output tolerance +/- 10%