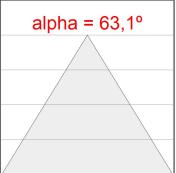

#### **PHOTOMETRIC DATA:**

K11ST2040OPWB4NWW  $\eta = 100\%$   $Imax = 868 \ cd/klm$   $UTE: \ 1,00B$ 

CIE: 78 94 99 100 100