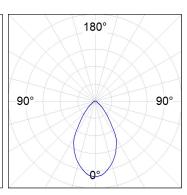

#### **PHOTOMETRIC DATA:**

K11ST2040OPWB4NWW  $\eta = 100\%$   $Imax = 868 \ cd/klm$   $UTE: \ 1,00B$ 

CIE: 78 94 99 100 100