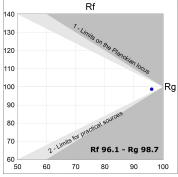

#### **PHOTOMETRIC DATA:**

K11ST2040OPWB4NWW  $\eta = 100\%$   $Imax = 868 \ cd/klm$   $UTE: \ 1,00B$ 

CIE: 78 94 99 100 100