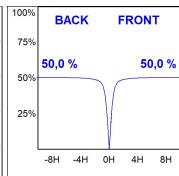

#### **PHOTOMETRIC DATA:**

K11ST2040OPWB4NWW  $\eta = 100\%$   $Imax = 868 \ cd/klm$   $UTE: \ 1,00B$ 

CIE: 78 94 99 100 100