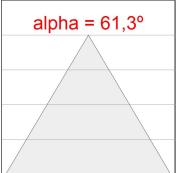

#### **PHOTOMETRIC DATA:**

K11ST2040OPWB4NRW

 $\eta$  = 100%

lmax = 1040 cd/klm

UTE: 1,00A

CIE: 89 100 100 100 100