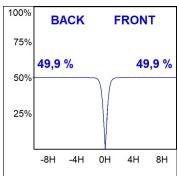

#### **PHOTOMETRIC DATA:**

K11ST2040OPWB4NRW

 $\eta$  = 100%

lmax = 1040 cd/klm

UTE: 1,00A

CIE: 89 100 100 100 100