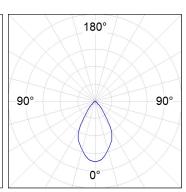

#### **PHOTOMETRIC DATA:**

K11ST2040OPWB4NRW

 $\eta$  = 100%

lmax = 1040 cd/klm

UTE: 1,00A

CIE: 89 100 100 100 100