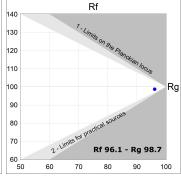

#### **PHOTOMETRIC DATA:**

K11ST2040OPWB4NRW

 $\eta$  = 100%

lmax = 1040 cd/klm

UTE: 1,00A

CIE: 89 100 100 100 100