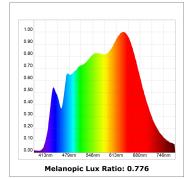

#### **PHOTOMETRIC DATA:**

K11ST2040OPWB4NRW

 $\eta$  = 100%

lmax = 1040 cd/klm

UTE: 1,00A

CIE: 89 100 100 100 100