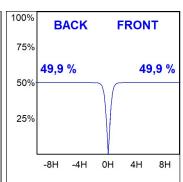

# **PHOTOMETRIC DATA:**

K11ST2040OPWB4NRB  $\eta$  = 100%

lmax = 1040 cd/klm

UTE: 1,00A

CIE: 89 100 100 100 100