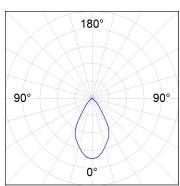

# **PHOTOMETRIC DATA:**

K11ST2040OPWB4NRB  $\eta$  = 100%

lmax = 1040 cd/klm

UTE: 1,00A

CIE: 89 100 100 100 100