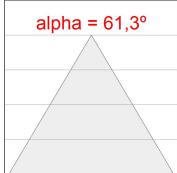

# **PHOTOMETRIC DATA:**

K11ST2040OPWB4NRB  $\eta$  = 100%

lmax = 1040 cd/klm

UTE: 1,00A

CIE: 89 100 100 100 100