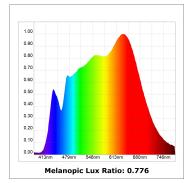

# **PHOTOMETRIC DATA:**

K11ST2040OPWB4NRB  $\eta$  = 100%

lmax = 1040 cd/klm

UTE: 1,00A

CIE: 89 100 100 100 100