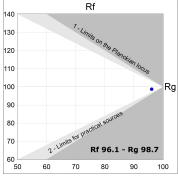

|  |  |  |  |
|                  |                                          |  |  |  |  |
|                  |                                          |  |  |  |  |
|                  |                                          |  |  |  |  |
|                  |                                          |  |  |  |  |
|                  |                                          |  |  |  |  |
|                  |                                          |  |  |  |  |
|                  |                                          |  |  |  |  |

## **KOMBIC 100 SUT**



K11ST2040OPWB4NRB

## KOMBIC 100 SUT 1800 IP40 WBN OP BR/BK.

# **PHOTOMETRIC DATA:**

K11ST2040OPWB4NRB  $\eta$  = 100%

lmax = 1040 cd/klm

UTE: 1,00A

CIE: 89 100 100 100 100