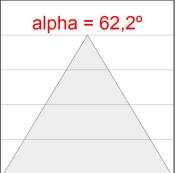

#### **PHOTOMETRIC DATA:**

$$\label{eq:control_max} \begin{split} &\text{K11ST2040OPWB4NMB} \\ &\eta = 100\% \\ &\text{Imax} = 969 \text{ cd/kIm} \\ &\text{UTE: 1,00A} \end{split}$$

CIE: 85 99 100 100 100