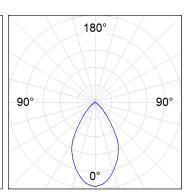

#### **PHOTOMETRIC DATA:**

$$\label{eq:control_max} \begin{split} &\text{K11ST2040OPWB4NMB} \\ &\eta = 100\% \\ &\text{Imax} = 969 \text{ cd/kIm} \\ &\text{UTE: 1,00A} \end{split}$$

CIE: 85 99 100 100 100