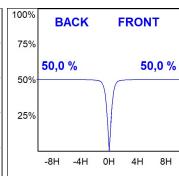

#### **PHOTOMETRIC DATA:**

$$\label{eq:control_max} \begin{split} &\text{K11ST2040OPWB4NMB} \\ &\eta = 100\% \\ &\text{Imax} = 969 \text{ cd/kIm} \\ &\text{UTE: 1,00A} \end{split}$$

CIE: 85 99 100 100 100