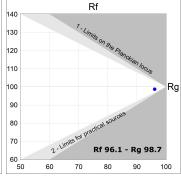

|  |  |  |  |  |
|                  |                                          |  |  |  |  |  |
|                  |                                          |  |  |  |  |  |
|                  |                                          |  |  |  |  |  |
|                  |                                          |  |  |  |  |  |
|                  |                                          |  |  |  |  |  |
|                  |                                          |  |  |  |  |  |

# **KOMBIC 100 SUT**



K11ST2040OPWB4NMB

# KOMBIC 100 SUT 1800 IP40 WBN OP MA/BK.

#### **PHOTOMETRIC DATA:**

$$\label{eq:control_max} \begin{split} &\text{K11ST2040OPWB4NMB} \\ &\eta = 100\% \\ &\text{Imax} = 969 \text{ cd/kIm} \\ &\text{UTE: 1,00A} \end{split}$$

CIE: 85 99 100 100 100