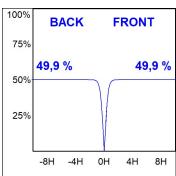

#### **PHOTOMETRIC DATA:**

K11ST2040OPWB4DRW

 $\eta$  = 100%

lmax = 1040 cd/klm

UTE: 1,00A

CIE: 89 100 100 100 100

Data according to regulations 2019/2020/EU and 2019/2015/EU