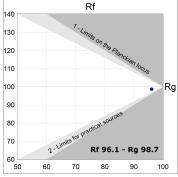

|  |  |  |  |  |  |  |
|                  |                                            |  |  |  |  |  |  |  |
|                  |                                            |  |  |  |  |  |  |  |
|                  |                                            |  |  |  |  |  |  |  |
|                  |                                            |  |  |  |  |  |  |  |
|                  |                                            |  |  |  |  |  |  |  |
|                  |                                            |  |  |  |  |  |  |  |

# **KOMBIC 100 SUT**



K11ST2040OPWB4DRW

# KOMBIC 100 SUT 1800 IP40 WBN OP DA BR/WH

#### **PHOTOMETRIC DATA:**

K11ST2040OPWB4DRW

 $\eta$  = 100%

lmax = 1040 cd/klm

UTE: 1,00A

CIE: 89 100 100 100 100

















Data according to regulations 2019/2020/EU and 2019/2015/EU