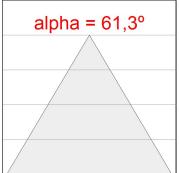

#### **PHOTOMETRIC DATA:**

K11ST2040OPWB4DRW

 $\eta$  = 100%

lmax = 1040 cd/klm

UTE: 1,00A

CIE: 89 100 100 100 100

Data according to regulations 2019/2020/EU and 2019/2015/EU