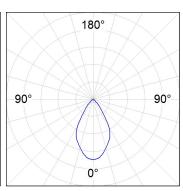

#### **PHOTOMETRIC DATA:**

K11ST2040OPWB4DRW

 $\eta$  = 100%

lmax = 1040 cd/klm

UTE: 1,00A

CIE: 89 100 100 100 100

Data according to regulations 2019/2020/EU and 2019/2015/EU