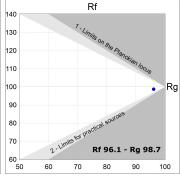

## **PHOTOMETRIC DATA:**

K11ST2040OPWB4DMW  $\eta$  = 100% Imax = 969 cd/klm UTE: 1,00A

CIE: 85 99 100 100 100