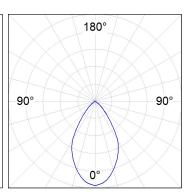

## **PHOTOMETRIC DATA:**

K11ST2040OPWB4DMW  $\eta$  = 100% Imax = 969 cd/klm UTE: 1,00A

CIE: 85 99 100 100 100