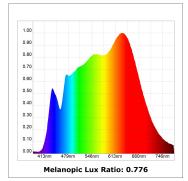

## **PHOTOMETRIC DATA:**

K11ST2040OPWB4DMW  $\eta$  = 100% Imax = 969 cd/klm UTE: 1,00A

CIE: 85 99 100 100 100