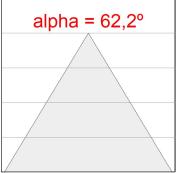

## **PHOTOMETRIC DATA:**

K11ST2040OPWB4DMW  $\eta$  = 100% Imax = 969 cd/klm UTE: 1,00A

CIE: 85 99 100 100 100