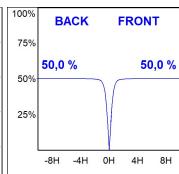

## **PHOTOMETRIC DATA:**

K11ST2040OPWB4DMW  $\eta$  = 100% Imax = 969 cd/klm UTE: 1,00A

CIE: 85 99 100 100 100