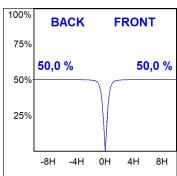

### **PHOTOMETRIC DATA:**

K11ST2040OPWB3NMW  $\eta$  = 100% Imax = 969 cd/klm UTE: 1,00A

CIE: 85 99 100 100 100