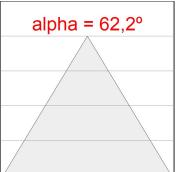

### **PHOTOMETRIC DATA:**

K11ST2040OPWB3NMW  $\eta$  = 100% Imax = 969 cd/klm UTE: 1,00A

CIE: 85 99 100 100 100