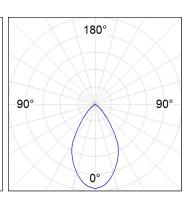

### **PHOTOMETRIC DATA:**

K11ST2040OPWB3NMW  $\eta$  = 100% Imax = 969 cd/klm UTE: 1,00A

CIE: 85 99 100 100 100