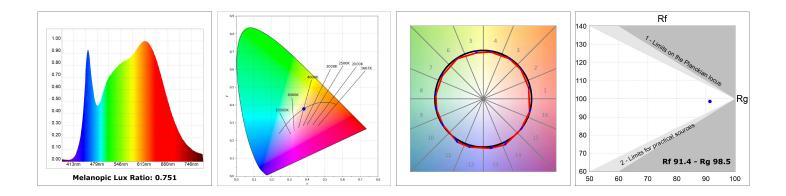

#### **Description:**

Suspended track mounting downlight model KOMBIC 100 SUT by Lamp brand. Body made of white aluminum extrusion with reflector made of recycled polycarbonate R-PC FR WHITE TM non-brominated flame retardant additive. Flammability grade V0 according to UL94. White interior reflector and optical film. Heatsink made of diecast aluminium. COB LED, with dynamic white colour temperature (2700-6500K) with CRI90. Luminaire with electronic wiring Dali DT8 included. Insolation Class I. Lifetime: 70.000 L80 B10. With IP40 degree of protection. Group 0 photobiological safety. Environmental Product Declaration - EPD®available, according to UNE-EN ISO 9001:2015 and UNE-EN ISO 14001:2015.

#### **TECHNICAL SPECIFICATIONS:**

| Light output: | 1.246 lm                 | ⁰К:           | 2700-6500        |
|---------------|--------------------------|---------------|------------------|
| Plum:         | 19,5W                    | CRI :         | 90               |
| Efficacy:     | 63,9 lm/w                | MacAdam:      | 3                |
| Туре:         | СОВ                      | Power Supply: | 220-240V 50/60Hz |
| LED Lifetime: | 70.000 L80 B10 (Ta=25°C) | Gear:         | Adjustable DALI  |
| Power:        | 16W                      |               |                  |