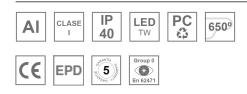

#### **Description:**

Suspended track mounting downlight model KOMBIC 100 SUT by Lamp brand. Body made of white aluminum extrusion with reflector made of recycled polycarbonate R-PC FR WHITE TM non-brominated flame retardant additive. Flammability grade V0 according to UL94. White interior reflector and optical film. Heatsink made of diecast aluminium. COB LED, with dynamic white colour temperature (2700-6500K) with CRI90. Luminaire with electronic wiring Dali DT8 included. Insolation Class I. Lifetime: 70.000 L80 B10. With IP40 degree of protection. Group 0 photobiological safety. Environmental Product Declaration - EPD®available, according to UNE-EN ISO 9001:2015 and UNE-EN ISO 14001:2015.

#### **TECHNICAL SPECIFICATIONS:**

| Light output: | 1.246 lm                 | ⁰К:           | 2700-6500        |
|---------------|--------------------------|---------------|------------------|
| Plum:         | 19,5W                    | CRI :         | 90               |
| Efficacy:     | 63,9 lm/w                | MacAdam:      | 3                |
| Туре:         | СОВ                      | Power Supply: | 220-240V 50/60Hz |
| LED Lifetime: | 70.000 L80 B10 (Ta=25°C) | Gear:         | Adjustable DALI  |
| Power:        | 16W                      |               |                  |