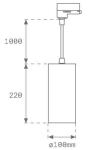

Finish: Matte white RAL 9010

Installation: Suspended

#### **TECHNICAL SPECIFICATIONS:**

| Light output: | 1.246 lm                 | ⁰К:           | 2700-6500        |
|---------------|--------------------------|---------------|------------------|
| Plum:         | 19,5W                    | CRI :         | 90               |
| Efficacy:     | 63,9 lm/w                | MacAdam:      | 3                |
| Туре:         | СОВ                      | Power Supply: | 220-240V 50/60Hz |
| LED Lifetime: | 70.000 L80 B10 (Ta=25°C) | Gear:         | Adjustable DALI  |
| Power:        | 16W                      |               |                  |