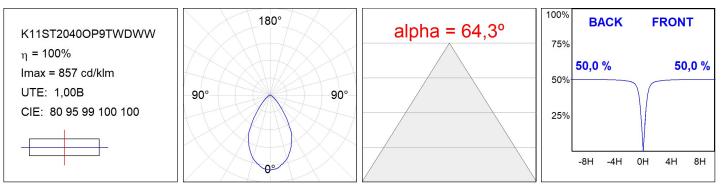

## K11ST2040OP9TWDWW

#### **TECHNICAL SPECIFICATIONS:**

| Light output: | 1.246 lm                 | ⁰К:           | 2700-6500        |
|---------------|--------------------------|---------------|------------------|
| Plum:         | 19,5W                    | CRI :         | 90               |
| Efficacy:     | 63,9 lm/w                | MacAdam:      | 3                |
| Туре:         | СОВ                      | Power Supply: | 220-240V 50/60Hz |
| LED Lifetime: | 70.000 L80 B10 (Ta=25°C) | Gear:         | Adjustable DALI  |
| Power:        | 16W                      |               |                  |

#### Light output tolerance +/- 10%