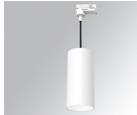

#### **Description:**

Suspended track mounting downlight model KOMBIC 100 SUT by Lamp brand. Body made of white aluminum extrusion with reflector made of recycled polycarbonate R-PC FR WHITE TM non-brominated flame retardant additive. Flammability grade V0 according to UL94. White interior reflector and optical film. Heatsink made of diecast aluminium. COB LED, with dynamic white colour temperature (2700-6500K) with CRI90. Luminaire with electronic wiring Dali DT8 included. Insolation Class I. Lifetime: 70.000 L80 B10. With IP40 degree of protection. Group 0 photobiological safety. Environmental Product Declaration - EPD®available, according to UNE-EN ISO 9001:2015 and UNE-EN ISO 14001:2015.

Finish: Matte white RAL 9010

Installation: Suspended