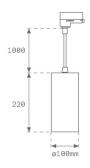

Finish: BRILLIANT METALLIC POLYCARBONATE

Installation: Suspended

# **TECHNICAL SPECIFICATIONS:**

Light output: 1.349 lm °K: 2700-6500

Plum: 20,7W CRI: 90 Efficacy: 69,2 lm/w 3 MacAdam:

Type: СОВ Power Supply: 220-240V 50/60Hz LED Lifetime: 70.000 L80 B10 (Ta=25°C) Gear: Adjustable DALI