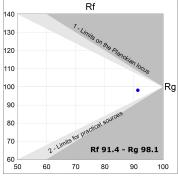

# **PHOTOMETRIC DATA:**

K11ST2040OP9TWDRW  $\eta$  = 100%

Imax = 1009 cd/klm

UTE: 1,00A

CIE: 88 100 100 100 100

Data according to regulations 2019/2020/EU and 2019/2015/EU