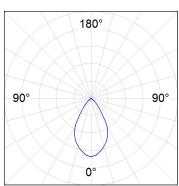

# **PHOTOMETRIC DATA:**

K11ST2040OP9TWDRW  $\eta$  = 100%

Imax = 1009 cd/klm

UTE: 1,00A

CIE: 88 100 100 100 100

Data according to regulations 2019/2020/EU and 2019/2015/EU