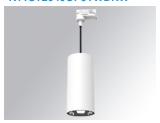

# Description:

Suspended track mounting downlight model KOMBIC 100 SUT by Lamp brand. Body made of white aluminum extrusion with reflector made of recycled polycarbonate R-PC FR WHITE TM non-brominated flame retardant additive. Flammability grade V0 according to UL94. Shiny metalized interior reflector and optical film. Heatsink made of die-cast aluminium. COB LED, with dynamic white colour temperature (2700-6500K) with CRI90. Luminaire with electronic wiring Dali DT8 included. Insolation Class I. Lifetime: 70.000 L80 B10. With IP40 degree of protection. Group 0 photobiological safety. Environmental Product Declaration - EPD®available, according to UNE-EN ISO 9001:2015 and UNE-EN ISO 14001:2015.

Finish: BRILLIANT METALLIC POLYCARBONATE

Installation: Suspended