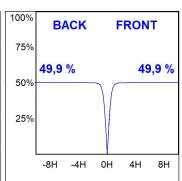

# **PHOTOMETRIC DATA:**

K11ST2040OP9TWDRW  $\eta$  = 100%

Imax = 1009 cd/klm

UTE: 1,00A

CIE: 88 100 100 100 100

Data according to regulations 2019/2020/EU and 2019/2015/EU