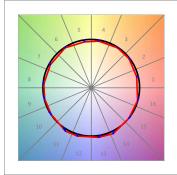

# **PHOTOMETRIC DATA:**

K11ST2040OP9TWDMW  $\eta$  = 100% Imax = 924 cd/klm UTE: 1,00A

CIE: 85 98 100 100 100