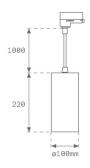

Finish: metalized polycarbonate mate

Installation: Suspended

# **TECHNICAL SPECIFICATIONS:**

Light output: 1.263 lm °K: 2700-6500

Plum: 20,7W CRI: 90 Efficacy: 64,8 lm/w 3 MacAdam:

Type: СОВ Power Supply: 220-240V 50/60Hz LED Lifetime: 70.000 L80 B10 (Ta=25°C) Gear: Adjustable DALI