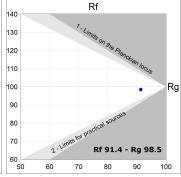

# **TECHNICAL SPECIFICATIONS:**

Light output: 1.263 lm °K: 2700-6500

Plum: 20,7W CRI: 90 Efficacy: 64,8 lm/w 3 MacAdam:

Type: СОВ Power Supply: 220-240V 50/60Hz LED Lifetime: 70.000 L80 B10 (Ta=25°C) Gear: Adjustable DALI