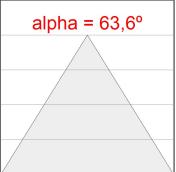

# **PHOTOMETRIC DATA:**

K11ST2040OP9TWDMW  $\eta$  = 100% Imax = 924 cd/klm UTE: 1,00A

CIE: 85 98 100 100 100