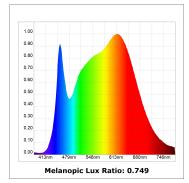

# **TECHNICAL SPECIFICATIONS:**

Light output: 1.263 lm °K: 2700-6500

Plum: 20,7W CRI: 90 Efficacy: 64,8 lm/w 3 MacAdam:

Type: СОВ Power Supply: 220-240V 50/60Hz LED Lifetime: 70.000 L80 B10 (Ta=25°C) Gear: Adjustable DALI

### Light output tolerance +/- 10%

**LED** CLASE 40