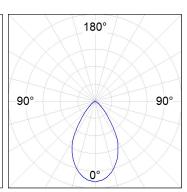

# **PHOTOMETRIC DATA:**

K11ST2040OP9TWDMW  $\eta$  = 100% Imax = 924 cd/klm UTE: 1,00A

CIE: 85 98 100 100 100