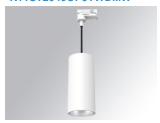

# Description:

Suspended track mounting downlight model KOMBIC 100 SUT by Lamp brand. Body made of white aluminum extrusion with reflector made of recycled polycarbonate R-PC FR WHITE TM non-brominated flame retardant additive. Flammability grade V0 according to UL94. Matte metallic interior reflector and optical film. Heatsink made of die-cast aluminium. COB LED, with dynamic white colour temperature (2700-6500K) with CRI90. Luminaire with electronic wiring Dali DT8 included. Insolation Class I. Lifetime: 70.000 L80 B10. With IP40 degree of protection. Group 0 photobiological safety. Environmental Product Declaration - EPD®available, according to UNE-EN ISO 9001:2015 and UNE-EN ISO 14001:2015.

Finish: metalized polycarbonate mate

Installation: Suspended