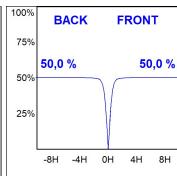

# **PHOTOMETRIC DATA:**

K11ST2040OP9TWDMW  $\eta$  = 100% Imax = 924 cd/klm UTE: 1,00A

CIE: 85 98 100 100 100