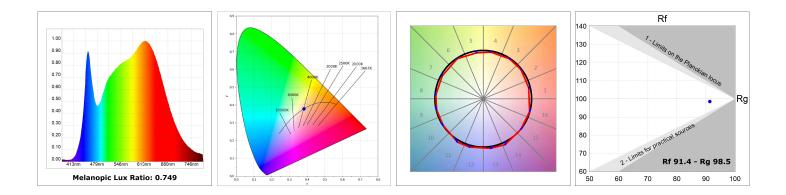

#### **TECHNICAL SPECIFICATIONS:**

| Light output: | 1.263 lm                 | °K :          | 2700-6500        |
|---------------|--------------------------|---------------|------------------|
| Plum:         | 20,7W                    | CRI :         | 90               |
| Efficacy:     | 64,8 lm/w                | MacAdam:      | 3                |
| Туре:         | СОВ                      | Power Supply: | 220-240V 50/60Hz |
| LED Lifetime: | 70.000 L80 B10 (Ta=25⁰C) | Gear:         | Adjustable DALI  |
| Power:        | 16W                      |               |                  |