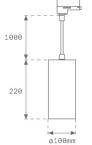

### Product datasheet

# KOMBIC 100 SUT

## K11ST2040OP9TWDMB





## KOMBIC 100 SUT 2000 IP40 TW OP DA MA/BK.

#### **Description:**

Suspended track mounting downlight model KOMBIC 100 SUT by Lamp brand. Body made of black aluminum extrusion with reflector made of recycled polycarbonate R-PC FR WHITE TM non-brominated flame retardant additive. Flammability grade V0 according to UL94. Matte metallic interior reflector and optical film. Heatsink made of die-cast aluminium. COB LED, with dynamic white colour temperature (2700-6500K) with CRI90. Luminaire with electronic wiring Dali DT8 included. Insolation Class I. Lifetime: 70.000 L80 B10. With IP40 degree of protection. Group 0 photobiological safety. Environmental Product Declaration - EPD®available, according to UNE-EN ISO 9001:2015 and UNE-EN ISO 14001:2015.

Finish: metalized polycarbonate mate

In