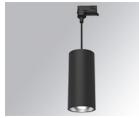

#### **Description:**

Suspended track mounting downlight model KOMBIC 100 SUT by Lamp brand. Body made of black aluminum extrusion with reflector made of recycled polycarbonate R-PC FR WHITE TM non-brominated flame retardant additive. Flammability grade V0 according to UL94. Matte metallic interior reflector and optical film. Heatsink made of die-cast aluminium. COB LED, with dynamic white colour temperature (2700-6500K) with CRI90. Luminaire with electronic wiring Dali DT8 included. Insolation Class I. Lifetime: 70.000 L80 B10. With IP40 degree of protection. Group 0 photobiological safety. Environmental Product Declaration - EPD®available, according to UNE-EN ISO 9001:2015 and UNE-EN ISO 14001:2015.

Finish: metalized polycarbonate mate

Installation: Suspended