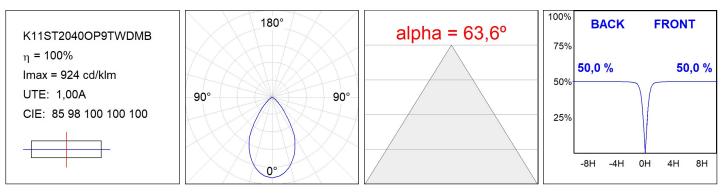

## K11ST2040OP9TWDMB

#### **TECHNICAL SPECIFICATIONS:**

| Light output: | 1.263 lm                 | °K :          | 2700-6500        |
|---------------|--------------------------|---------------|------------------|
| Plum:         | 20,7W                    | CRI :         | 90               |
| Efficacy:     | 64,8 lm/w                | MacAdam:      | 3                |
| Туре:         | СОВ                      | Power Supply: | 220-240V 50/60Hz |
| LED Lifetime: | 70.000 L80 B10 (Ta=25⁰C) | Gear:         | Adjustable DALI  |
| Power:        | 16W                      |               |                  |

### Light output tolerance +/- 10%