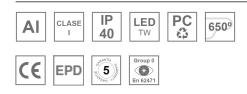

#### **Description:**

Suspended track mounting downlight model KOMBIC 100 SUT by Lamp brand. Body made of black aluminum extrusion with reflector made of recycled polycarbonate R-PC FR WHITE TM non-brominated flame retardant additive. Flammability grade V0 according to UL94. Matte metallic interior reflector and optical film. Heatsink made of die-cast aluminium. COB LED, with dynamic white colour temperature (2700-6500K) with CRI90. Luminaire with electronic wiring Dali DT8 included. Insolation Class I. Lifetime: 70.000 L80 B10. With IP40 degree of protection. Group 0 photobiological safety. Environmental Product Declaration - EPD®available, according to UNE-EN ISO 9001:2015 and UNE-EN ISO 14001:2015.