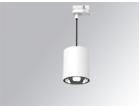

#### KOMBIC 100 SUT 2000 IP40 WW OP BR/WH

BRILLIANT METALLIC POLYCARBONATE

#### **Description:**

Finish:

Suspended track mounting downlight model KOMBIC 100 SUT by Lamp brand. Body made of white aluminum extrusion with reflector made of recycled polycarbonate R-PC FR WHITE TM non-brominated flame retardant additive. Flammability grade V0 according to UL94. Shiny metalized interior reflector and optical film. Heatsink made of die-cast aluminium. COB LED, colour temperature 3000K with CRI80. Luminaire with electronic wiring included. Insolation Class I. Lifetime: 50.000 L80 B10. With IP40 degree of protection. Group 0 photobiological safety. Environmental Product Declaration - EPD®available, according to UNE-EN ISO 9001:2015 and UNE-EN ISO 14001:2015.

#### Installation: Suspended