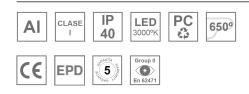

#### **Description:**

Finish:

Suspended track mounting downlight model KOMBIC 100 SUT by Lamp brand. Body made of white aluminum extrusion with reflector made of recycled polycarbonate R-PC FR WHITE TM non-brominated flame retardant additive. Flammability grade V0 according to UL94. Shiny metalized interior reflector and optical film. Heatsink made of die-cast aluminium. COB LED, colour temperature 3000K with CRI80. Luminaire with electronic wiring included. Insolation Class I. Lifetime: 50.000 L80 B10. With IP40 degree of protection. Group 0 photobiological safety. Environmental Product Declaration - EPD®available, according to UNE-EN ISO 9001:2015 and UNE-EN ISO 14001:2015.