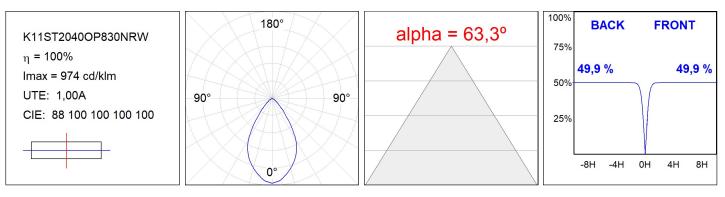

| 106,6 lm/w               | MacAdam:      | 3                |
| Туре:         | СОВ                      | Power Supply: | 220-240V 50/60Hz |
| LED Lifetime: | 50.000 L80 B10 (Ta=25°C) | Gear:         | Electronic       |
| Power:        | 12W                      |               |                  |

#### Light output tolerance +/- 10%



### CUSTOM MADE OPTIONS:



LAMP reserves the right to change the technical specifications of their products. These changes will allow the continual improvement of the products and will also ensure the conformity to current legal changes. Updated information is always available in our website www.lamp.es Worktitude for light

Product datasheet

# **KOMBIC 100 SUT**

K11ST2040OP830NRW

KOMBIC 100 SUT 2000 IP40 WW OP BR/WH



### **PHOTOMETRIC DATA :**