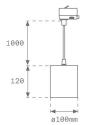

100 SUT

### K11ST2040OP830NRW



#### KOMBIC 100 SUT 2000 IP40 WW OP BR/WH

BRILLIANT METALLIC POLYCARBONATE

#### **Description:**

Finish:

Suspended track mounting downlight model KOMBIC 100 SUT by Lamp brand. Body made of white aluminum extrusion with reflector made of recycled polycarbonate R-PC FR WHITE TM non-brominated flame retardant additive. Flammability grade V0 according to UL94. Shiny metalized interior reflector and optical film. Heatsink made of die-cast aluminium. COB LED, colour temperature 3000K with CRI80. Luminaire with electronic wiring included. Insolation Class I. Lifetime: 50.000 L80 B10. With IP40 degree of protection. Group 0 photobiological safety. Environmental Product Declaration - EPD®available, according to UNE-EN ISO 9001:2015 and UNE-EN ISO 14001:2015.



#### Installation: Suspended

#### **TECHNICAL SPECIFICATIONS:**

| Light output: | 1.460 lm                 | ⁰К:           | 3000             |
|---------------|--------------------------|---------------|------------------|
| Plum:         | 13,7W                    | CRI :         | 80               |
| Efficacy:     | 106,6 lm/w               | MacAdam:      | 3                |
| Туре:         | СОВ                      | Power Supply: | 220-240V 50/60Hz |
| LED Lifetime: | 50.000 L80 B10 (Ta=25°C) | Gear:         | Electronic       |
| Power:        | 12W                      |               |                  |

#### Light output tolerance +/- 10%



### CUSTOM MADE OPTIONS:



LAMP reserves the right to change the technical specifications of their products. These changes will all