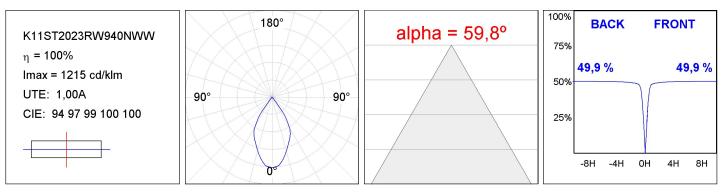

## **KOMBIC 100 SUT**

K11ST2023RW940NWW

KOMBIC 100 SUT 2000 IP23 9NW RF WFL W/W

Worktitude for light

PHOTOMETRIC DATA :

LAMP reserves the right to change the technical specifications of their products. These changes will allow the continual improvement of the products and will also ensure the conformity to current legal changes. Updated information is always available in our website www.lamp.es