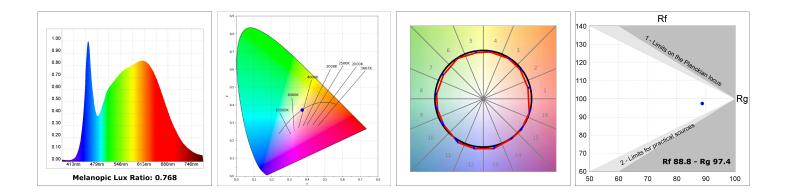

## **TECHNICAL SPECIFICATIONS:**

| Light output: | 1.902 lm                 | ⁰К:           | 4000             |
|---------------|--------------------------|---------------|------------------|
| Plum:         | 21,6W                    | CRI :         | 90               |
| Efficacy:     | 88 lm/w                  | R9 :          | 65               |
| Туре:         | СОВ                      | MacAdam:      | 3                |
| LED Lifetime: | 50.000 L80 B10 (Ta=25ºC) | Power Supply: | 220-240V 50/60Hz |
| Power:        | 13W                      | Gear:         | Electronic       |