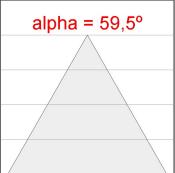

### **PHOTOMETRIC DATA:**

K11ST2023RW940NBB  $_{\eta}$  = 100%  $_{lmax}$  = 1293 cd/klm UTE:

CIE: 99 100 100 100 100