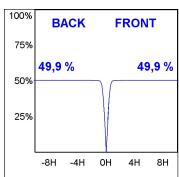

### **PHOTOMETRIC DATA:**

K11ST2023RW940NBB  $_{\eta}$  = 100%  $_{lmax}$  = 1293 cd/klm UTE:

CIE: 99 100 100 100 100