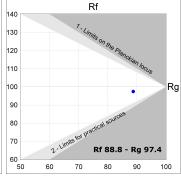

# **TECHNICAL SPECIFICATIONS:**

Light output: 1.744 lm °K: 4000 Plum: 21,6W CRI: 90 Efficacy: 80,7 lm/w R9: 65 Type: СОВ MacAdam: 3

**LED Lifetime:** 50.000 L80 B10 (Ta=25°C) **Power Supply:** 220-240V 50/60Hz