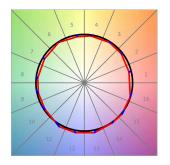

# **TECHNICAL SPECIFICATIONS:**

Light output: 1.744 lm °K: 4000 Plum: 21,6W CRI: 90 Efficacy: 80,7 lm/w R9: 65 Type: СОВ MacAdam: 3

**LED Lifetime:** 50.000 L80 B10 (Ta=25°C) **Power Supply:** 220-240V 50/60Hz