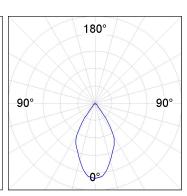

### **PHOTOMETRIC DATA:**

K11ST2023RW940NBB  $_{\eta}$  = 100%  $_{lmax}$  = 1293 cd/klm UTE:

CIE: 99 100 100 100 100