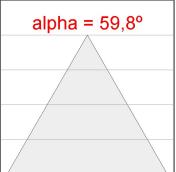

## **PHOTOMETRIC DATA:**

K11ST2023RW930NWB  $\eta = 100\%$ 

Imax = 1215 cd/klm

UTE: 1,00A

CIE: 94 97 99 100 100