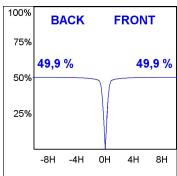

## **PHOTOMETRIC DATA:**

K11ST2023RW930NWB  $\eta = 100\%$ 

Imax = 1215 cd/klm

UTE: 1,00A

CIE: 94 97 99 100 100