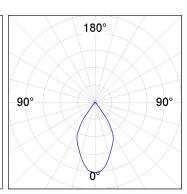

## **PHOTOMETRIC DATA:**

K11ST2023RW930NWB  $\eta = 100\%$ 

Imax = 1215 cd/klm

UTE: 1,00A

CIE: 94 97 99 100 100