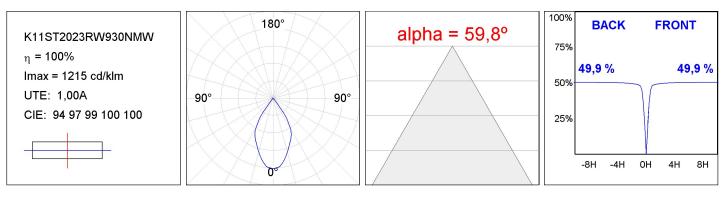

## **TECHNICAL SPECIFICATIONS:**

| Light output: | 1.784 lm                 | ⁰K :          | 3000             |
|---------------|--------------------------|---------------|------------------|
| Plum:         | 21,6W                    | CRI :         | 90               |
| Efficacy:     | 82,5 lm/w                | R9 :          | 53               |
| Туре:         | СОВ                      | MacAdam:      | 3                |
| LED Lifetime: | 50.000 L80 B10 (Ta=25°C) | Power Supply: | 220-240V 50/60Hz |
| Power:        | 13W                      | Gear:         | Electronic       |

### **PHOTOMETRIC DATA :**

LAMP reserves the right to change the technical specifications of their products. These changes will allow the continual improvement of the products and will also ensure the conformity to current legal changes. Updated information is always available in our website www.lamp.es