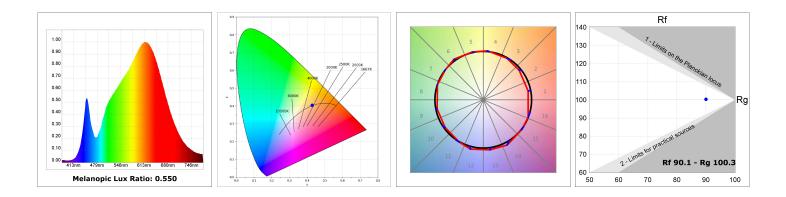

## **TECHNICAL SPECIFICATIONS:**

| Light output: | 1.784 lm                 | ⁰K :          | 3000             |
|---------------|--------------------------|---------------|------------------|
| Plum:         | 21,6W                    | CRI :         | 90               |
| Efficacy:     | 82,5 lm/w                | R9 :          | 53               |
| Туре:         | СОВ                      | MacAdam:      | 3                |
| LED Lifetime: | 50.000 L80 B10 (Ta=25°C) | Power Supply: | 220-240V 50/60Hz |
| Power:        | 13W                      | Gear:         | Electronic       |

### **PHOTOMETRIC DATA :**

LAMP reserves the right to change the technical specifications of their products. These changes will allow the continual improvement of the products and will also ensure the conformity to current legal changes. Updated information is always available in our website www.lamp.es