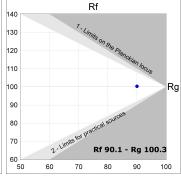

# **TECHNICAL SPECIFICATIONS:**

Light output: 1.636 lm °K: 3000 Plum: 21,6W CRI: 90 Efficacy: 75,7 lm/w R9: 53 Type: СОВ MacAdam: 3

LED Lifetime: 50.000 L80 B10 (Ta=25°C) Power Supply: 220-240V 50/60Hz

Power: 13W Gear: Electronic