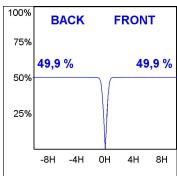

### **PHOTOMETRIC DATA:**

K11ST2023RW930NBW  $\eta = 100\%$ Imax = 1293 cd/klm UTE:

CIE: 99 100 100 100 100