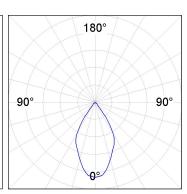

### **PHOTOMETRIC DATA:**

K11ST2023RW930NBW  $\eta = 100\%$ Imax = 1293 cd/klm UTE:

CIE: 99 100 100 100 100