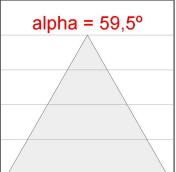

### **PHOTOMETRIC DATA:**

K11ST2023RW930NBW  $\eta = 100\%$ Imax = 1293 cd/klm UTE:

CIE: 99 100 100 100 100