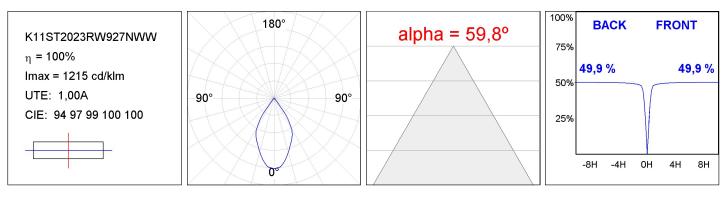

## **TECHNICAL SPECIFICATIONS:**

| Light output: | 1.710 lm                 | ⁰К:           | 2700             |
|---------------|--------------------------|---------------|------------------|
| Plum:         | 21,6W                    | CRI :         | 90               |
| Efficacy:     | 79,1 lm/w                | R9 :          | 58               |
| Туре:         | СОВ                      | MacAdam:      | 3                |
| LED Lifetime: | 50.000 L80 B10 (Ta=25°C) | Power Supply: | 220-240V 50/60Hz |
| Power:        | 13W                      | Gear:         | Electronic       |

## **PHOTOMETRIC DATA :**

LAMP reserves the right to change the technical specifications of their products. These changes will allow the continual improvement of the products and will also ensure the conformity to current legal changes. Updated information is always available in our website www.lamp.es