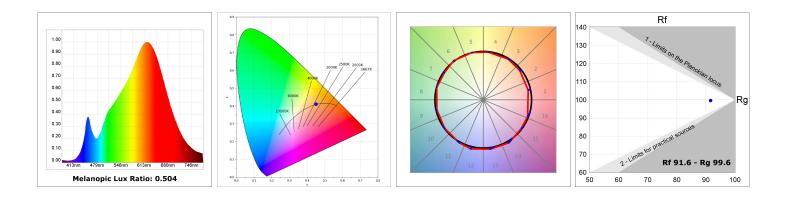

## **TECHNICAL SPECIFICATIONS:**

| Light output: | 1.710 lm                 | ⁰К:           | 2700             |
|---------------|--------------------------|---------------|------------------|
| Plum:         | 21,6W                    | CRI :         | 90               |
| Efficacy:     | 79,1 lm/w                | R9 :          | 58               |
| Туре:         | СОВ                      | MacAdam:      | 3                |
| LED Lifetime: | 50.000 L80 B10 (Ta=25°C) | Power Supply: | 220-240V 50/60Hz |
| Power:        | 13W                      | Gear:         | Electronic       |

## **PHOTOMETRIC DATA :**

LAMP reserves the right to change the technical specifications of their products. These changes will allow the continual improvement of the products and will also ensure the conformity to current legal changes. Updated information is always available in our website www.lamp.es