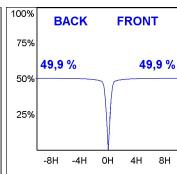

### **PHOTOMETRIC DATA:**

K11ST2023RW927NWB

 $\eta = 100\%$ 

Imax = 1215 cd/klm

UTE: 1,00A

CIE: 94 97 99 100 100