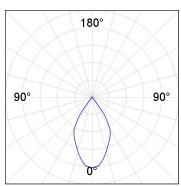

### **PHOTOMETRIC DATA:**

K11ST2023RW927NWB

 $\eta = 100\%$ 

Imax = 1215 cd/klm

UTE: 1,00A

CIE: 94 97 99 100 100