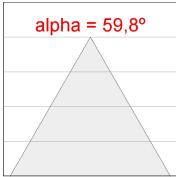

### **PHOTOMETRIC DATA:**

K11ST2023RW927NWB

 $\eta = 100\%$ 

Imax = 1215 cd/klm

UTE: 1,00A

CIE: 94 97 99 100 100