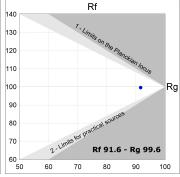

## **TECHNICAL SPECIFICATIONS:**

Light output: 1.710 lm °K: 2700 Plum: 21,6W CRI: 90 Efficacy: 79,1 lm/w R9: 58 Type: СОВ MacAdam: 3

**LED Lifetime:** 50.000 L80 B10 (Ta=25°C) **Power Supply:** 220-240V 50/60Hz