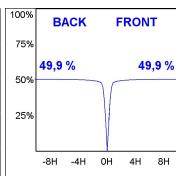

## **PHOTOMETRIC DATA:**

K11ST2023RW927NMW  $\eta = 100\%$ 

Imax = 1215 cd/klm

UTE: 1,00A

CIE: 94 97 99 100 100