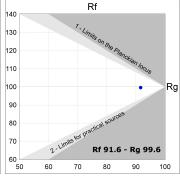

## **KOMBIC 100 SUT**

K11ST2023RW927NMW

KOMBIC 100 SUT 2000 IP23 9VWW RF WFL M/W Description: Finish: metalized polycarbonate mate Weight: 502 g Installation: Suspended **TECHNICAL SPECIFICATIONS:** Light output: 1.710 lm °K: 2700 Plum: 21,6W CRI: 90 79,1 lm/w R9: 58 СОВ MacAdam: 3 LED Lifetime: 50.000 L80 B10 (Ta=25°C) Power Supply: 220-240V 50/60Hz