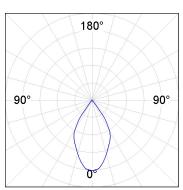

## **PHOTOMETRIC DATA:**

K11ST2023RW927NMW  $\eta = 100\%$ 

Imax = 1215 cd/klm

UTE: 1,00A

CIE: 94 97 99 100 100