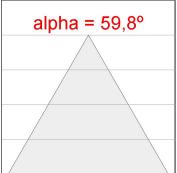

## **PHOTOMETRIC DATA:**

K11ST2023RW927NMW  $\eta = 100\%$ 

Imax = 1215 cd/klm

UTE: 1,00A

CIE: 94 97 99 100 100